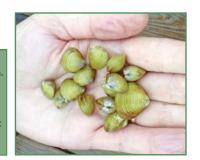

Checkerbay Car Wash

38 Roosevelt Highway,
Colchester, VT
(802) 655-0077
Bay Dimensions: 14'h x 19'w x 42'l
Water Temperature: 77-120 °F
Water Pressure: 1300 PSI
Timed Wash Length: 6 mins

Asian clams have raised concentric ridges unlike any native to the region.