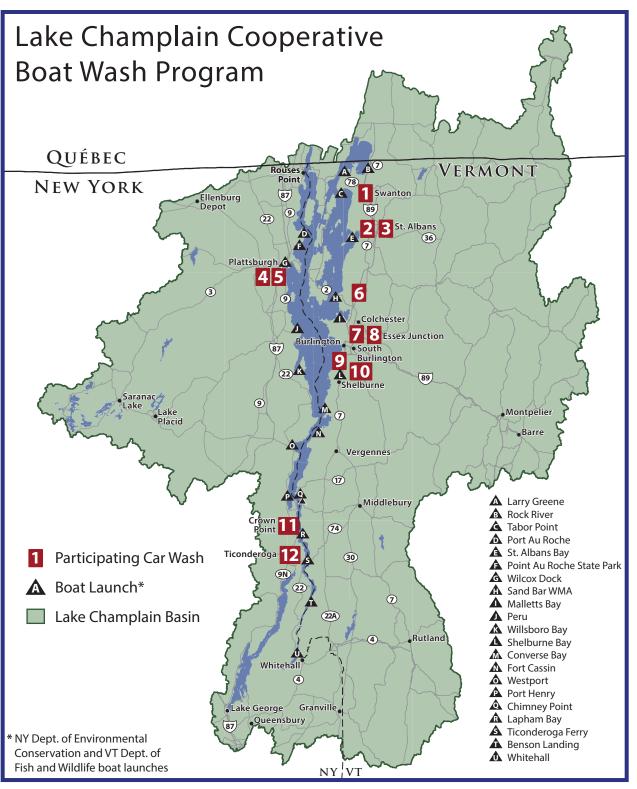

## **Participating Car Washes**

Hands On Car Wash
119 First Street,
Swanton, VT

(802) 527-0514 Bay Dimensions: 15' h x 16' w x 30'l

Hands On Car Wash Main Street

291 N Main Street, St. Albans, VT (802) 527-0514 Bay Dimensions: 15'h x 16'w x 50'l Water Temperature: 100-110 °F Water Pressure: 1250 PSI Timed Wash Length: 4.4 mins

Hands On Car Wash Lake Street

10 Beauregard Drive, St Albans, VT (802) 527-0514

Bay Dimensions: 15' h x 16' w x 30'l

Washland Car Wash

310 Margaret Street, Plattsburgh, NY (518) 563-9274 Water Temperature: <100 °F Water Pressure: 1200 PSI Timed Wash Length: 3.5 mins

Nu Way Car Wash

269 Margaret Street, Plattsburgh, NY (518) 563-1850

Eco Car Wash

530 Route 7 South, Milton, VT (802) 893-3534 Bay Dimensions: 10'h x 10'w Water Pressure: 1200 PSI Timed Wash Length: 3.5 mins

Checkerbay Car Wash

38 Roosevelt Highway,
Colchester, VT
(802) 655-0077
Bay Dimensions: 14'h x 19'w x 42'l
Water Temperature: 77-120 °F
Water Pressure: 1300 PSI
Timed Wash Length: 6 mins

Asian clams have raised concentric ridges unlike any native to the region.

Please collect and report sightings to VT DEC at 802-490-6120. More information on AIS can be found at www.lcbp.org Champ Car Wash Essex

124 Pearl Street, Essex Junction, VT (802) 878-0941 Bay Height: 10.4' Water Temperature: 120 °F Water Pressure: 1200 PSI Timed Wash Length: 3.5 mins

Seaway Car Wash

1341 Shelburne Road, South Burlington, VT (802) 951-9274 Bay Dimensions: 8'7"h x 11'w x 24'l Water Temperature: 110-135 °F Water Pressure: 1000 PSI Timed Wash Length: 4 mins

Champ Car Wash South Burlington

1801 Shelburne Road, South Burlington, VT (802) 864-0403 Bay Height: 13.6' Water Temperature: 120 °F Water Pressure: 1200 PSI Timed Wash Length: 3.5 mins

11 Crown Point Car Wash

2738 Main Street, Crown Point, NY (518) 597-4224 Bay Dimensions: 12'h x 15'w x 24'l Water Pressure: 1100 PSI Timed Wash Length: 4 mins

17 Treadway Car Wash

1203 NYS Route 9N, Ticonderoga, NY (518) 585-2103 Water Temperature: 70-80 °F Water Pressure: 1200 PSI Timed Wash Length: 4 mins